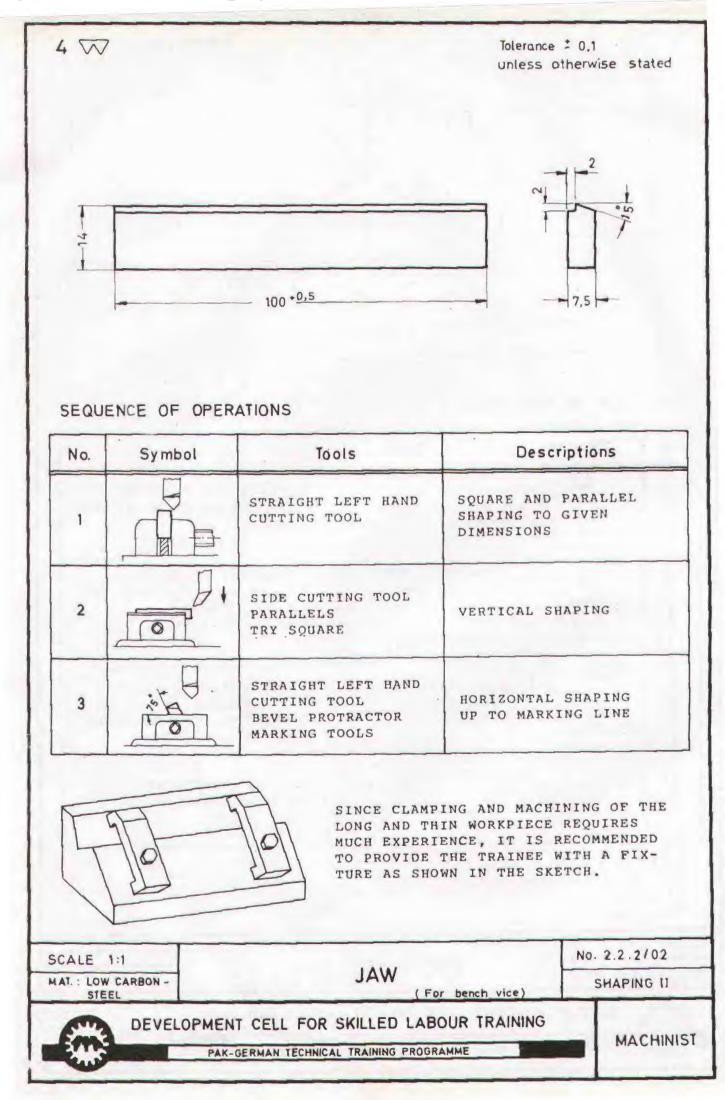

|                                     | -                     | 55                                 |        |
|          |            |              | 0.1                                    | M / S Flat<br>35 x 8mm (11/2 x 3/8) | M/S Square<br>50 x 50 mm (2 <sup>*</sup> x 2 <sup>*</sup> ) | Low carbon steel Flat<br>100 x 10 mm ( 4*x 3/8 ) | Carbon steel Square<br>50 x 50 mm (2° x 2°) | Cast iron<br>according pattern | Turning No. 2.2.3 | M / S Round<br>10 mm (3/8) | M / S Round<br>15 mm (5/g) | M / S Round<br>25mm (1) | M / S Round<br>30mm (112) | M / S Round<br>65 mm (2 1/2) | Low carbon steel Round<br>15 mm. (1/2) | Low carbon steel Round<br>25 mm (1 <sup>6</sup> ) | High speed steel Round<br>25mm (1°) | č                     | M / S Square<br>50 x 50 mm( 2 x 2) |        |



































مزيد كتب ير صف مح المح آن بنى وزف كري : www.iqbalkalmati.blogspot.com

















|          | -              | Total length for a |             | 2,4 meter                  |                           | 1,9 meter                | 1,2'meter               | -           | 1,2 metei                | 3,0 meter | 1,3 meter             | 1.8 meter                            | 1              | 2,3 meter |     |    |
|----------|----------------|--------------------|-------------|----------------------------|---------------------------|--------------------------|-------------------------|-------------|--------------------------|-----------|-----------------------|--------------------------------------|----------------|-----------|-----|----|
|          |